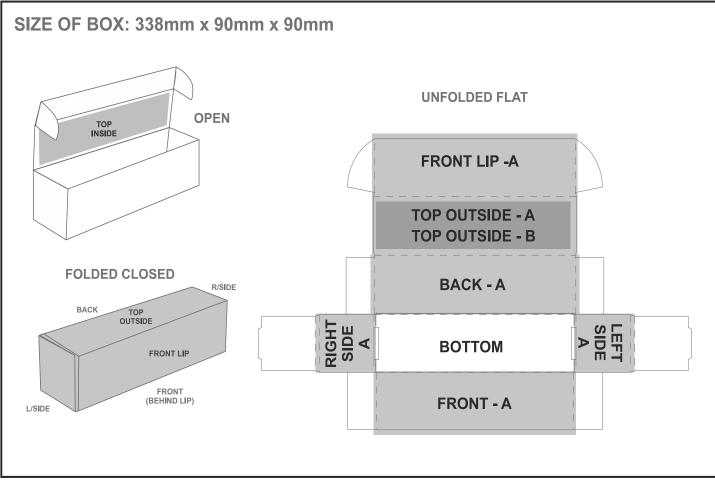

## **PG-AM-400-B**

Bianca Digital Print Wine Gift Box

## **Branding Options:**

| Position | Branding Method (Branding Code)      | No. of Colours | Dimension               |
|----------|--------------------------------------|----------------|-------------------------|
| A        | Digital Custom Packaging (DCP-CHG-3) | Full Colour    | 546mm wide x 468mm high |
|          |                                      | -              |                         |
| В        | Digital Custom Packaging (DCP-CHG-3) | Full Colour    | 334mm wide x 80mm high  |